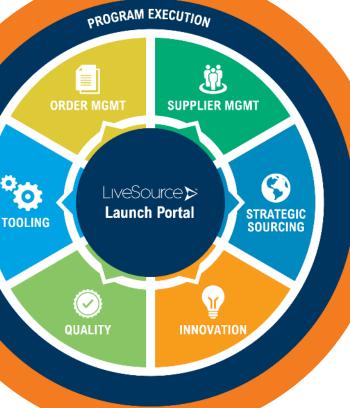

#### LIVESOURCE CAPABILITIES

LiveSource is a comprehensive suite of tools to create the ultimate product launch portal. See what we bring to the process.

- Supplier Management
- <u>Strategic Sourcing</u>
- Innovation
- Quality
- Tooling
- Order Management
- Program Execution
- Analytics